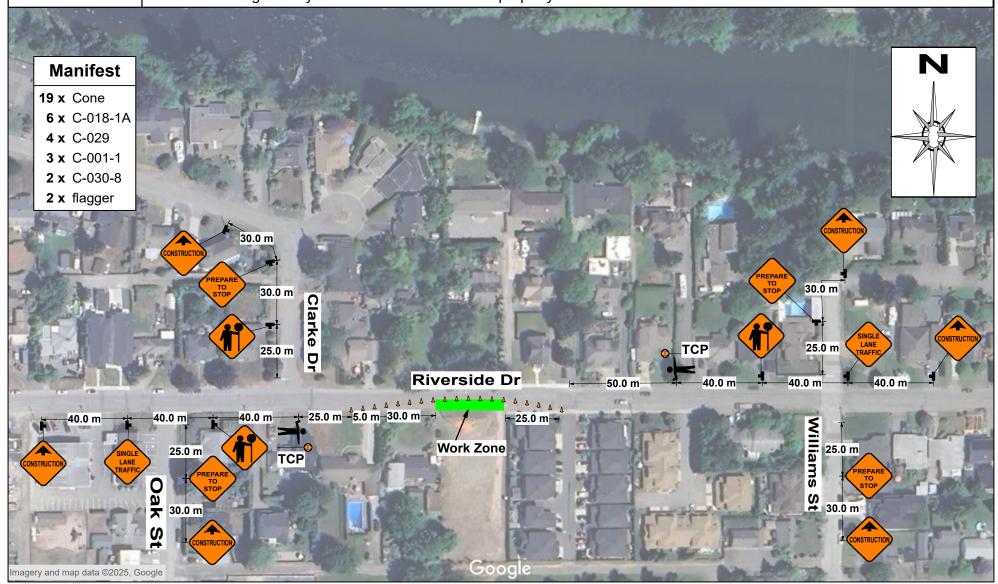

## Comments:

- -Traffic Control Plan Set Up to conform with TMM 2020
- -Reference MoTI Figure 7.8: Lane Closure with TCPs Single Lane Alternating Short and Long Duration with modifications
- -Traffic Control Person (TCP) to be positioned on shoulder or curb adjacent to the traffic being controlled
- -TCPs will single lane alternate traffic
- -TCPs will also assist any residents affected by the work to get in and out of their driveways
- -Will be working on only half the road in front of the property